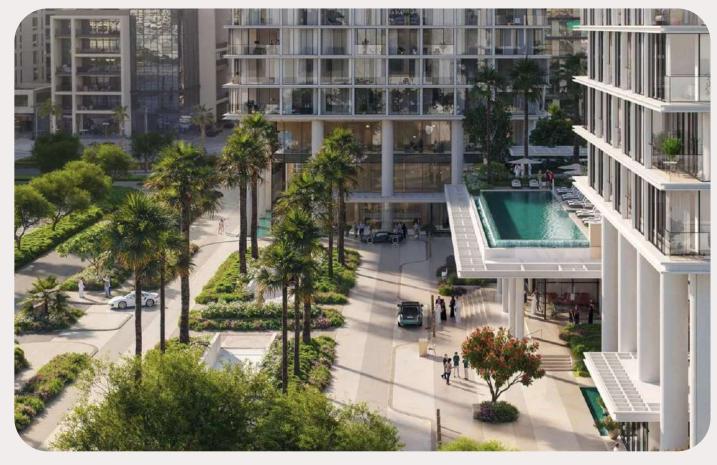

#### Pool on the podium

On the podium level there is a large beach-style swimming pool with soft furniture, where you can soak up the sun with your favorite lemonade and have a sports swim.