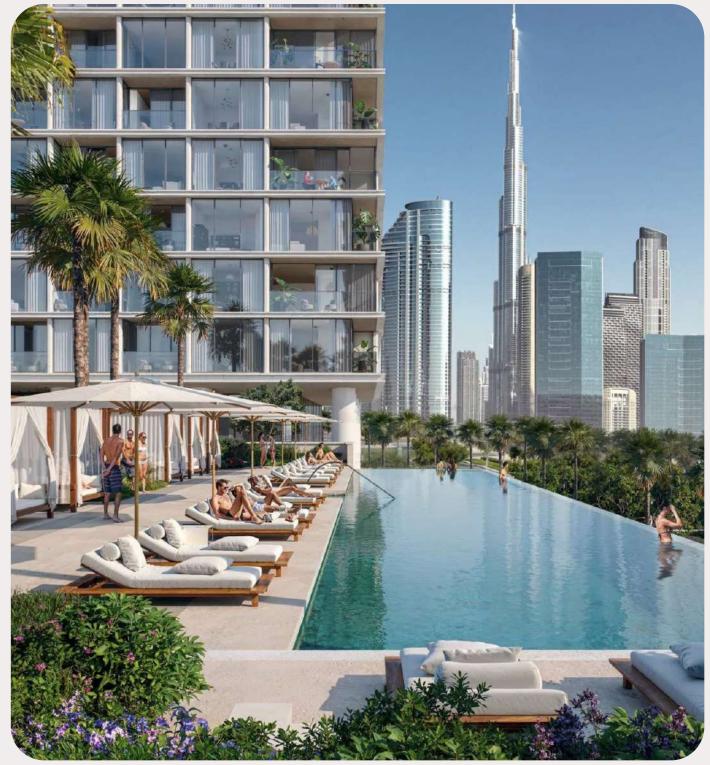

#### Pool on the podium

On the podium level there is a large beach-style swimming pool with soft furniture, where you can soak up the sun with your favorite lemonade and have a sports swim.