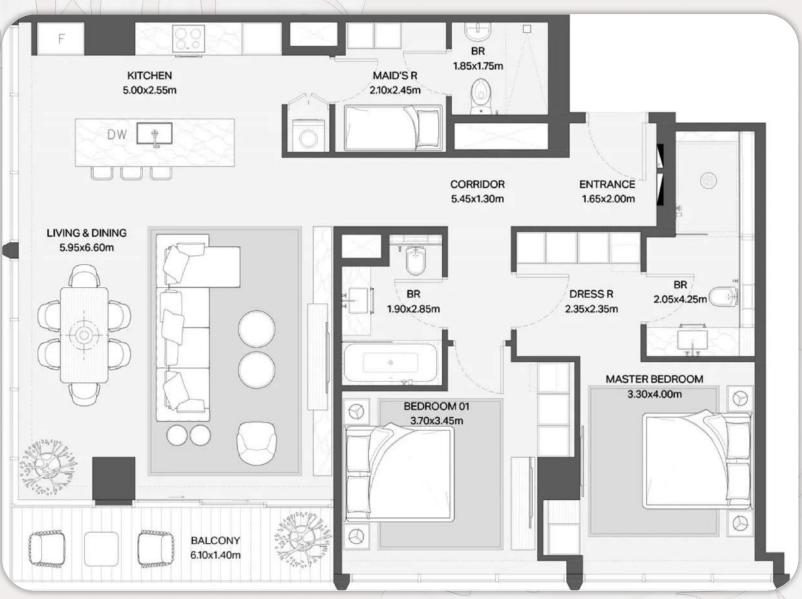

iconic landmarks such as the Burj Khalifa, just 2 km away, and Jumeirah Beach, just 3 km away.









#### Project architecture





### $V \equiv R V \equiv$

Spacious lobby





### $V \equiv R V \equiv$

The project offers luxury 1-4 bedroom apartments ranging from 73 to 374 m², as well as 5 bedroom penthouses ranging from 857 m².







#### Finished finishing without furniture

Apartments at Meraas Verve are designed in a modern and elegant style, with particular emphasis on space and natural light.





Kitchens are designed with functionality and elegance in mind, featuring top-of-the-line appliances and ample storage space.







### Bedroom options







#### Private terrace







#### Layouts of apartments with 1 bedroom







#### Layouts of apartments with 2 bedrooms







#### Layout of apartments with 3 bedrooms





#### Layouts of apartments with 4 bedrooms







#### Pool on the podium

On the podium level there is a large beach-style swimming pool with soft furniture, where you can soak up the sun with your favorite lemonade and have a sports swim.







#### Multifunctional gym

An equipped gym with several rooms for group training will help you stay in shape, as well as areas for yoga and meditation,









Park area of the neighboring Central park project



+971 (4) 581-4553



#### Cafes and restaurants

Residents of the project and their families can enjoy a variety of nearby restaurants and cafes. Choose dishes from your favorite gastronomic cuisine and spend the evening with your loved ones.







### $V \equiv R V \equiv$



# Shoppin