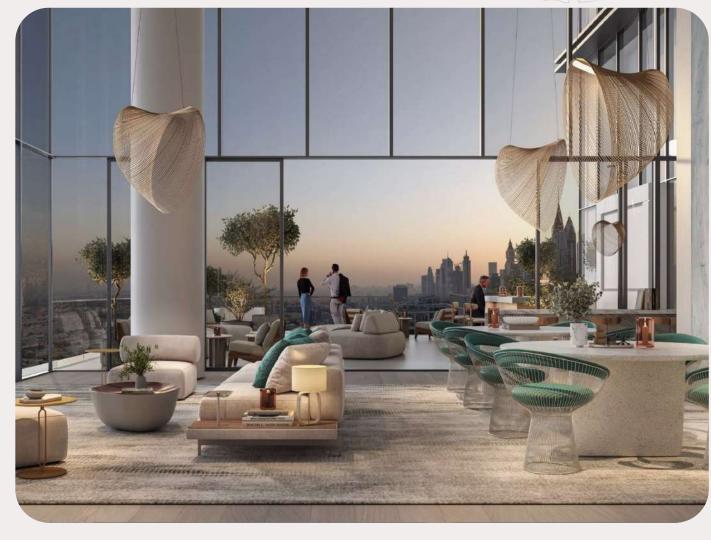

prime location, residents can enjoy the best of old and new Dubai, while being in close proximity to iconic landmarks such as the Burj Khalifa, just 2 km away, and Jumeirah Beach, just 3 km away.









#### Project architecture





### $V \equiv R V \equiv$

Spacious lobby





### $V \equiv R V \equiv$

The project offers luxury 1-4 bedroom apartments ranging from 73 to 374 m², as well as 5 bedroom penthouses ranging from 857 m².







#### Finished finishing without furniture

Apartments at Meraas Verve are designed in a modern and elegant style, with particular emphasis on space and natural light.





Kitchens are designed with functionality and elegance in mind, featuring top-of-the-line appliances and ample storage space.







### Bedroom options







#### Private terrace







#### Layouts of apartments with 1 bedroom







#### Layouts of apartments with 2 bedrooms







#### Layout of apartments with 3 bedrooms





#### Layouts of apartments with 4 bedrooms







#### Pool on the podium

On the podium level there is a large beach-style swimming pool with soft furniture, where you can soak up the sun with your favorite lemonade and have a sports swim.







#### Multifunctional gym

An equipped gym with several rooms for group training will help you stay in shape, as well as areas for yoga and meditation,









Park area of the neighboring Central park project



+971 (4) 581-4553



#### Cafes and restaurants

Residents of the project and their families can enjoy a variety of nearby restaurants and cafes. Choose dishes from your favorite gastrono