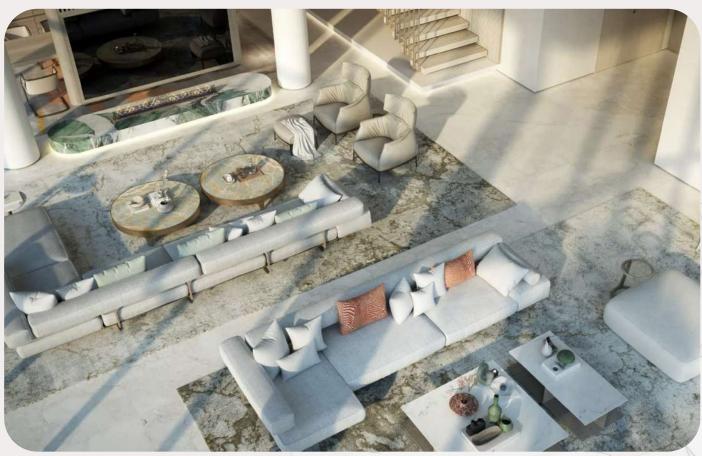

y residential complex from the famous developer Meraas, which is located in the heart of Dubai.





#### Access to Sheikh Zayed Road

Downtown Dubai and Jumeirah Beach. Thanks to its prime location, residents can enjoy the best of old and new Dubai, while being in close proximity to iconic landmarks such as the Burj Khalifa, just 2 km away, and Jumeirah Beach, just 3 km away.









#### Project architecture





### $V \equiv R V \equiv$

Spacious lobby





### $V \equiv R V \equiv$

The project offers luxury 1-4 bedroom apartments ranging from 73 to 374 m², as well as 5 bedroom penthouses ranging from 857 m².







#### Finished finishing without furniture

Apartments at Meraas Verve are designed in a modern and elegant style, with particular emphasis on space and natural light.





Kitchens are designed with functionality and elegance in mind, featuring top-of-the-line appliances and ample storage space.







### Bedroom options







#### Private terrace







#### Layouts of apartments with 1 bedroom







#### Layouts of apartments with 2 bedrooms







#### Layout of apartments with 3 bedrooms





#### Layouts of apartments with 4 bedrooms







#### Pool on the podium

On the podium level there is a large beach-style swimming pool with soft furniture, where you can soak up the sun with your favorite lemonade and have a sports swim.







#### Multifunctional gym

An equipped gym with several rooms for group training will help you stay in shape, as well as areas for yoga and meditation,









Park area of the neighboring Central park project



+971