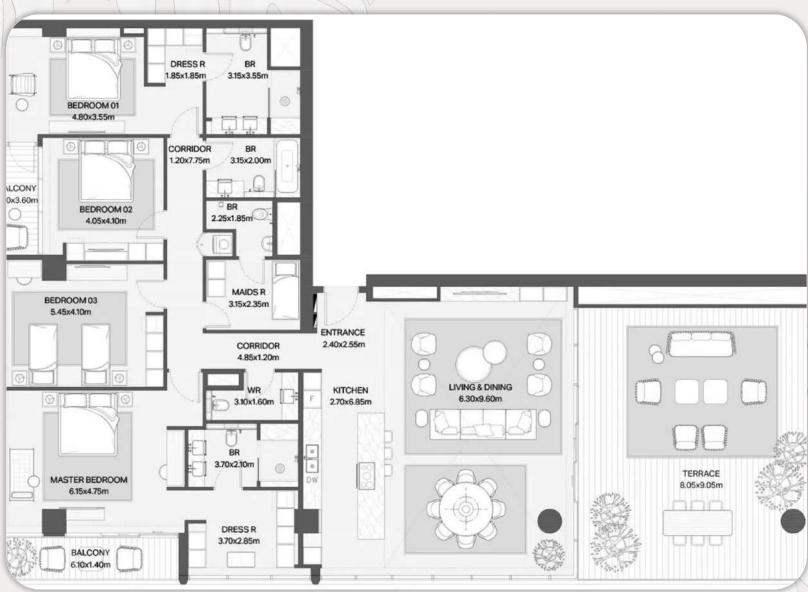

#### Project architecture





### $V \equiv R V \equiv$

Spacious lobby





### $V \equiv R V \equiv$

The project offers luxury 1-4 bedroom apartments ranging from 73 to 374 m², as well as 5 bedroom penthouses ranging from 857 m².







#### Finished finishing without furniture

Apartments at Meraas Verve are designed in a modern and elegant style, with particular emphasis on space and natural light.





Kitchens are designed with functionality and elegance in mind, featuring top-of-the-line appliances and ample storage space.







### Bedroom options







#### Private terrace







#### Layouts of apartments with 1 bedroom







#### Layouts of apartments with 2 bedrooms







#### Layout of apartments with 3 bedrooms





#### Layouts of apartments with 4 bedrooms







#### Pool on the podium

On the podium level there is a large beach-style swimming pool with soft furniture, where you can soak up the sun with your favorite lemonade and have a sports swim.







#### Multifunctional gym

An equipped gym with several rooms for group training will help you stay in shape, as well as areas for yoga and meditation,









Park area of the neighboring Central park project



+971 (4) 581-4553



#### Cafes and restaurants

Residents of the project and their families can enjoy a variety of nearby restaurants and cafes. Choose dishes from your favorite gastronomic cuisine and spend the evening with your loved ones.







### $V \equiv R V \equiv$



# Shopping center a couple of minutes away

In 9 minutes you can reach the Dubai Mall and stroll through l