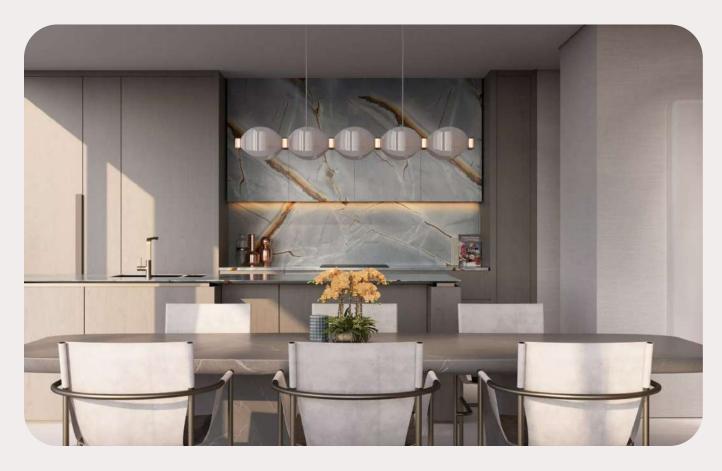

#### Finished finishing without furniture

Apartments at Meraas Verve are designed in a modern and elegant style, with particular emphasis on space and natural light.

Kitchens are designed with functionality and elegance in mind, featuring top-of-the-line appliances and ample storage space.