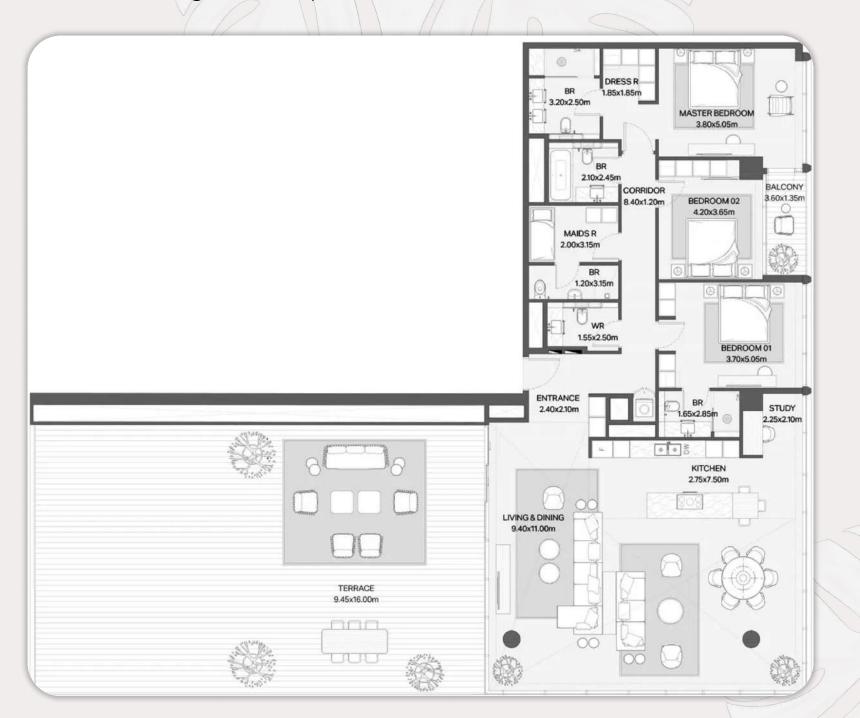

t 2 km away, and Jumeirah Beach, just 3 km away.









#### Project architecture





### $V \equiv R V \equiv$

Spacious lobby





### $V \equiv R V \equiv$

The project offers luxury 1-4 bedroom apartments ranging from 73 to 374 m², as well as 5 bedroom penthouses ranging from 857 m².







#### Finished finishing without furniture

Apartments at Meraas Verve are designed in a modern and elegant style, with particular emphasis on space and natural light.





Kitchens are designed with functionality and elegance in mind, featuring top-of-the-line appliances and ample storage space.







### Bedroom options







#### Private terrace







#### Layouts of apartments with 1 bedroom







#### Layouts of apartments with 2 bedrooms







#### Layout of apartments with 3 bedrooms





#### Layouts of apartments with 4 bedrooms







#### Pool on the podium

On the podium level there is a large beach-style swimming pool with soft furniture, where you can soak up the sun with your favorite lemonade and have a sports swim.







#### Multifunctional gym

An equipped gym with several rooms for group training will help you stay in shape, as well as areas for yoga and meditation,









Park area of the neighboring Central park project



+971 (4) 581-4553



#### Cafes and restaurants

Residents of the project and their families can enjoy a variety of nearby restaurants and cafes. Choose dishes from your favorite gastronomic cuisine and spend the evening with your loved ones.







### $V \equiv R V \equiv$



# Shopping center a couple of minutes away

In 9 minutes