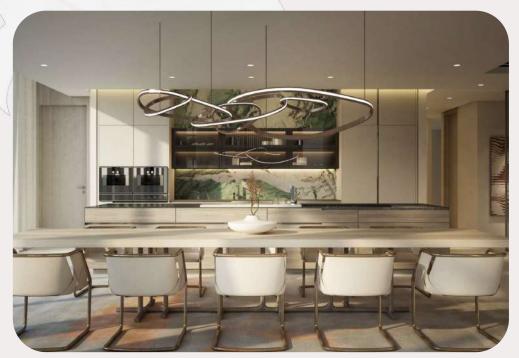

#### Finished finishing without furniture

Apartments at Meraas Verve are designed in a modern and elegant style, with particular emphasis on space and natural light.

Kitchens are designed with functionality and elegance in mind, featuring top-of-the-line appliances and ample storage space.