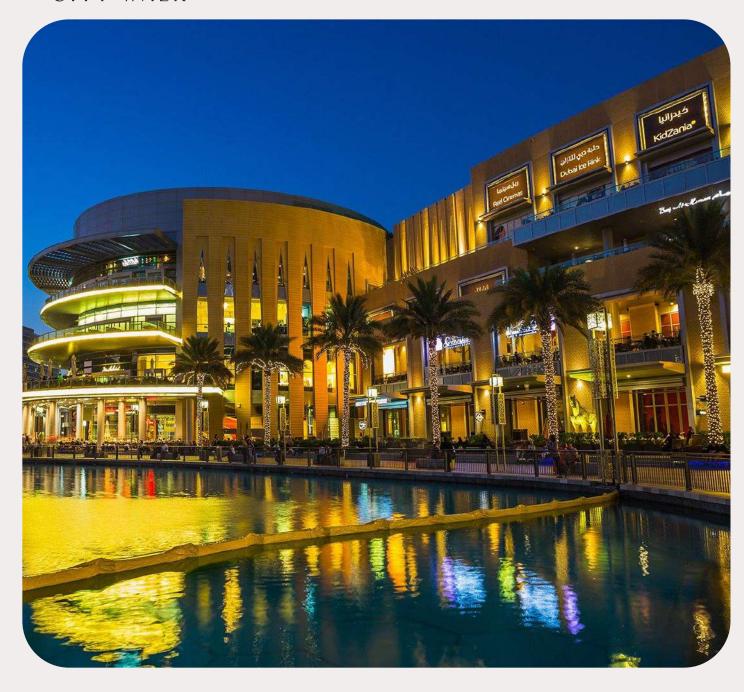

# Shopping center a couple of minutes away

In 9 minutes you can reach the Dubai Mall and stroll through luxury shops, watch new films in the cinema and dine in the best cafes.