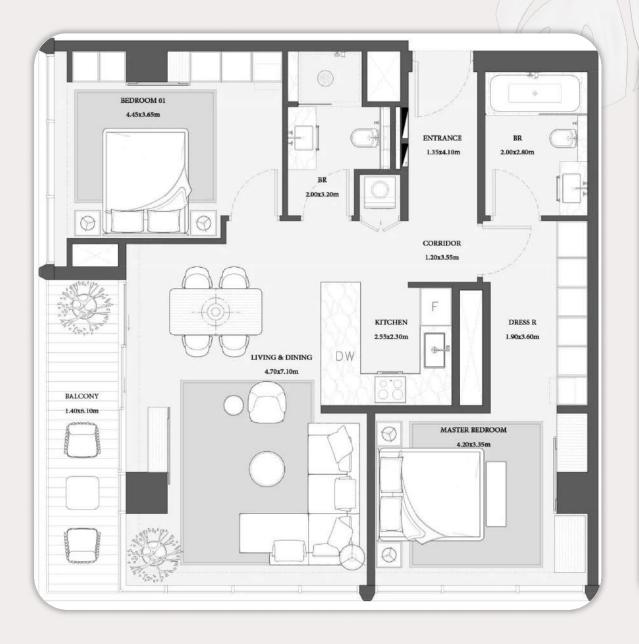

to iconic landmarks such as the Burj Khalifa, just 2 km away, and Jumeirah Beach, just 3 km away.









#### Project architecture





### $V \equiv R V \equiv$

Spacious lobby





### $V \equiv R V \equiv$

The project offers luxury 1-4 bedroom apartments ranging from 73 to 374 m², as well as 5 bedroom penthouses ranging from 857 m².







#### Finished finishing without furniture

Apartments at Meraas Verve are designed in a modern and elegant style, with particular emphasis on space and natural light.





Kitchens are designed with functionality and elegance in mind, featuring top-of-the-line appliances and ample storage space.







### Bedroom options







#### Private terrace







#### Layouts of apartments with 1 bedroom







#### Layouts of apartments with 2 bedrooms







#### Layout of apartments with 3 bedrooms





#### Layouts of apartments with 4 bedrooms







#### Pool on the podium

On the podium level there is a large beach-style swimming pool with soft furniture, where you can soak up the sun with your favorite lemonade and have a sports swim.







#### Multifunctional gym

An equipped gym with several rooms for group training will help you stay in shape, as well as areas for yoga and meditation,









Park area of the neighboring Central park project



+971 (4) 581-4553



#### Cafes and restaurants

Residents of the project and their families can enjoy a variety of nearby restaurants and cafes. Choose dishes from your favorite gastronomic cuisine and spend the evening with your loved ones.







### $V \equiv R V \equiv$



# Shopp