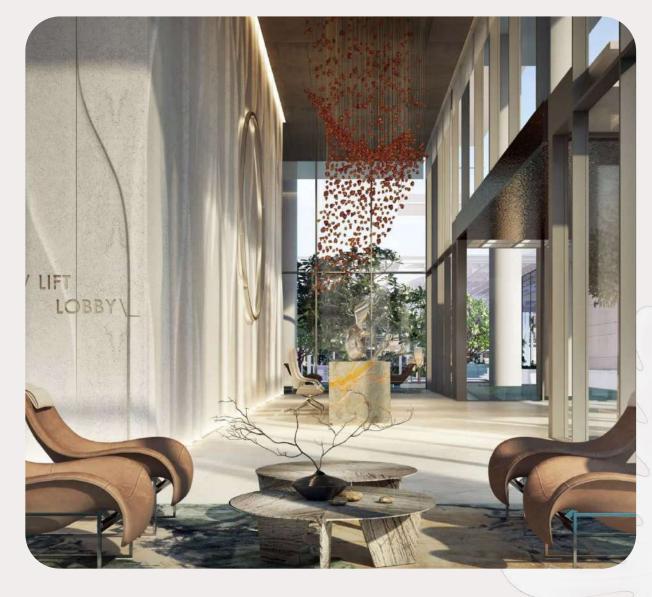

Verve by Meraas at City Walk is a luxury residential complex from the famous developer Meraas, which is located in the heart of Dubai.





#### Access to Sheikh Zayed Road

Downtown Dubai and Jumeirah Beach. Thanks to its prime location, residents can enjoy the best of old and new Dubai, while being in close proximity to iconic landmarks such as the Burj Khalifa, just 2 km away, and Jumeirah Beach, just 3 km away.









#### Project architecture





### $V \equiv R V \equiv$

Spacious lobby





### $V \equiv R V \equiv$

The project offers luxury 1-4 bedroom apartments ranging from 73 to 374 m², as well as 5 bedroom penthouses ranging from 857 m².







#### Finished finishing without furniture

Apartments at Meraas Verve are designed in a modern and elegant style, with particular emphasis on space and natural light.





Kitchens are designed with functionality and elegance in mind, featuring top-of-the-line appliances and ample storage space.







### Bedroom options







#### Private terrace







#### Layouts of apartments with 1 bedroom







#### Layouts of apartments with 2 bedrooms







#### Layout of apartments with 3 bedrooms





#### Layouts of apartments with 4 bedrooms







#### Pool on the podium

On the podium level there is a large beach-style swim