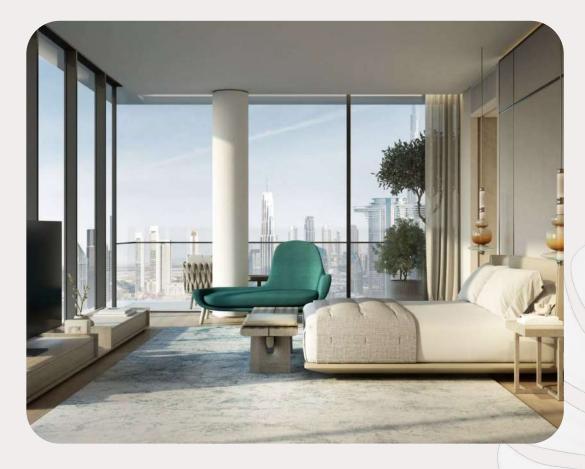

umeirah Beach. Thanks to its prime location, residents can enjoy the best of old and new Dubai, while being in close proximity to iconic landmarks such as the Burj Khalifa, just 2 km away, and Jumeirah Beach, just 3 km away.









#### Project architecture





### $V \equiv R V \equiv$

Spacious lobby





### $V \equiv R V \equiv$

The project offers luxury 1-4 bedroom apartments ranging from 73 to 374 m², as well as 5 bedroom penthouses ranging from 857 m².







#### Finished finishing without furniture

Apartments at Meraas Verve are designed in a modern and elegant style, with particular emphasis on space and natural light.





Kitchens are designed with functionality and elegance in mind, featuring top-of-the-line appliances and ample storage space.







### Bedroom options







#### Private terrace







#### Layouts of apartments with 1 bedroom







#### Layouts of apartments with 2 bedrooms







#### Layout of apartments with 3 bedrooms





#### Layouts of apartments with 4 bedrooms







#### Pool on the podium

On the podium level there is a large beach-style swimming pool with soft furniture, where you can soak up the sun with your favorite lemonade and have a sports swim.







#### Multifunctional gym

An equipped gym with several rooms for group training will help you stay in shape, as well as areas for yoga and meditation,









Park area of the neighboring Central park project



+971 (4) 581-4553



#### Cafes and restaurants

Residents of the project and their families can enjoy a variety of nearby restaurants and cafes. Choose dishes