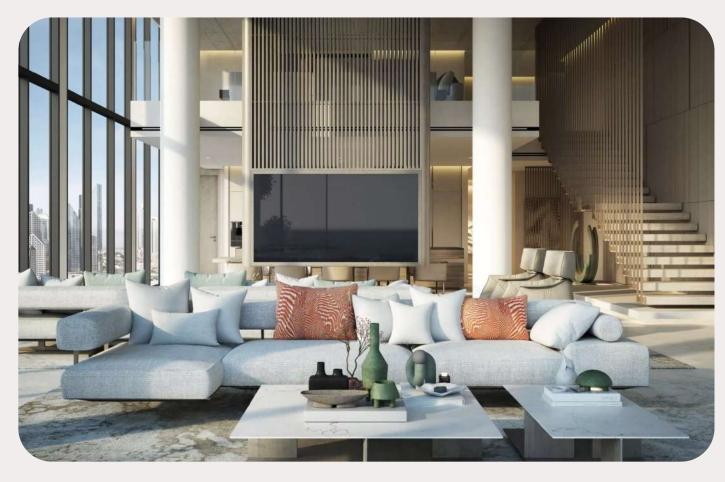

ury residential complex from the famous developer Meraas, which is located in the heart of Dubai.





#### Access to Sheikh Zayed Road

Downtown Dubai and Jumeirah Beach. Thanks to its prime location, residents can enjoy the best of old and new Dubai, while being in close proximity to iconic landmarks such as the Burj Khalifa, just 2 km away, and Jumeirah Beach, just 3 km away.









#### Project architecture





### $V \equiv R V \equiv$

Spacious lobby





### $V \equiv R V \equiv$

The project offers luxury 1-4 bedroom apartments ranging from 73 to 374 m², as well as 5 bedroom penthouses ranging from 857 m².







#### Finished finishing without furniture

Apartments at Meraas Verve are designed in a modern and elegant style, with particular emphasis on space and natural light.





Kitchens are designed with functionality and elegance in mind, featuring top-of-the-line appliances and ample storage space.







### Bedroom options







#### Private terrace







#### Layouts of apartments with 1 bedroom







#### Layouts of apartments with 2 bedrooms







#### Layout of apartments with 3 bedrooms





#### Layouts of apartments with 4 bedrooms







#### Pool on the podium

On the podium level there is a large beach-style swimming pool with soft furniture, where you can soak up the sun with your favorite lemonade and have a sports swim.







#### Multifunctional gym

An equipped gym with several rooms for group training will help you stay in shape, as well as areas for yoga and meditation,









Park area of the neighboring Central park project



+9