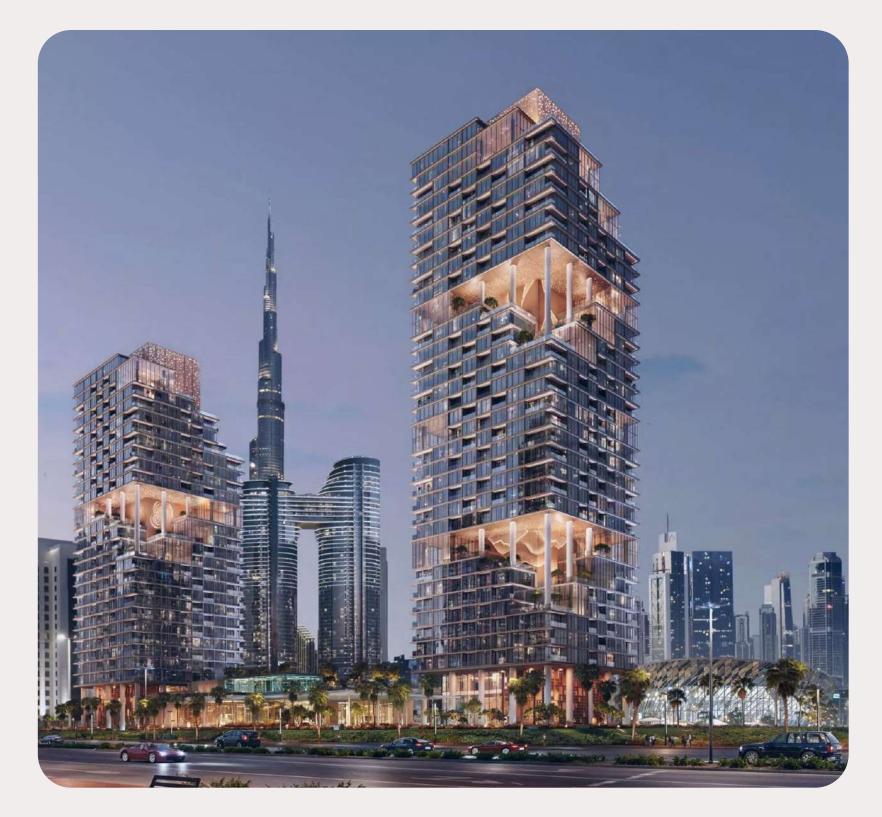

Verve by Meraas at City Walk is a luxury residential complex from the famous developer Meraas, which is located in the heart of Dubai.





#### Access to Sheikh Zayed Road

Downtown Dubai and Jumeirah Beach. Thanks to its prime location, residents can enjoy the best of old and new Dubai, while being in close proximity to iconic landmarks such as the Burj Khalifa, just 2 km away, and Jumeirah Beach, just 3 km away.









#### Project architecture





### $V \equiv R V \equiv$

Spacious lobby





### $V \equiv R V \equiv$

The project offers luxury 1-4 bedroom apartments ranging from 73 to 374 m², as well as 5 bedroom penthouses ranging from 857 m².







#### Finished finishing without furniture

Apartments at Meraas Verve are designed in a modern and elegant style, with particular emphasis on space and natural light.





Kitchens are designed with functionality and elegance in mind, featuring top-of-the-line applia