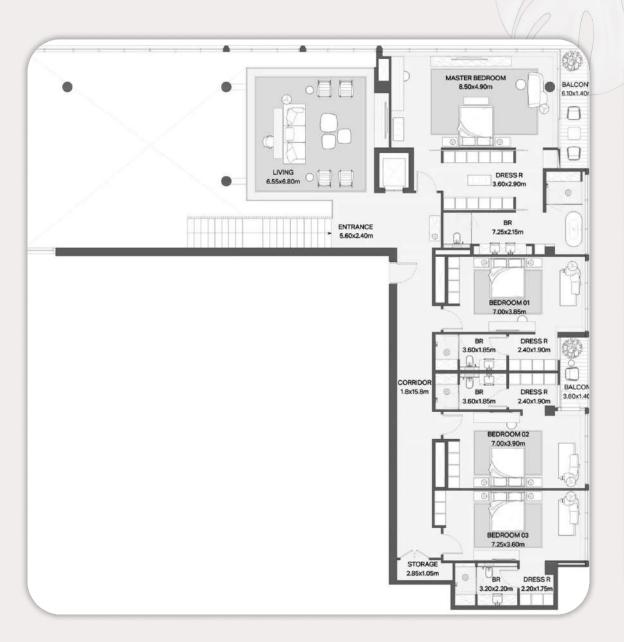

#### Project architecture





### $V \equiv R V \equiv$

Spacious lobby





### $V \equiv R V \equiv$

The project offers luxury 1-4 bedroom apartments ranging from 73 to 374 m², as well as 5 bedroom penthouses ranging from 857 m².







#### Finished finishing without furniture

Apartments at Meraas Verve are designed in a modern and elegant style, with particular emphasis on space and natural light.





Kitchens are designed with functionality and elegance in mind, featuring top-of-the-line appliances and ample storage space.







### Bedroom options







#### Private terrace







#### Layouts of apartments with 1 bedroom







#### Layouts of apartments with 2 bedrooms







#### Layout of apartments with 3 bedrooms





#### Layouts of apartments with 4 bedrooms







#### Pool on the podium

On the podium level there is a large beach-style swimming pool with soft furniture, where you can soak up the sun with your favorite lemonade and have a sports swim.







#### Multifunctional gym

An equipped gym with several rooms for group training will help you stay in shape, as well as areas for yoga and meditation,









Park area of the neighboring Central park project



+971 (4) 581-4553



#### Cafes and restaurants

Residents of the project and their families can enjoy a variety of nearby restaurants and cafes. Choose dishes from your favorite gastronomic cuisine and spend the evening with your loved ones.







### $V \equiv R V \equiv$



# Shopping center a couple of minutes away

In 9 minutes you can reach the Dubai Mall and stroll through