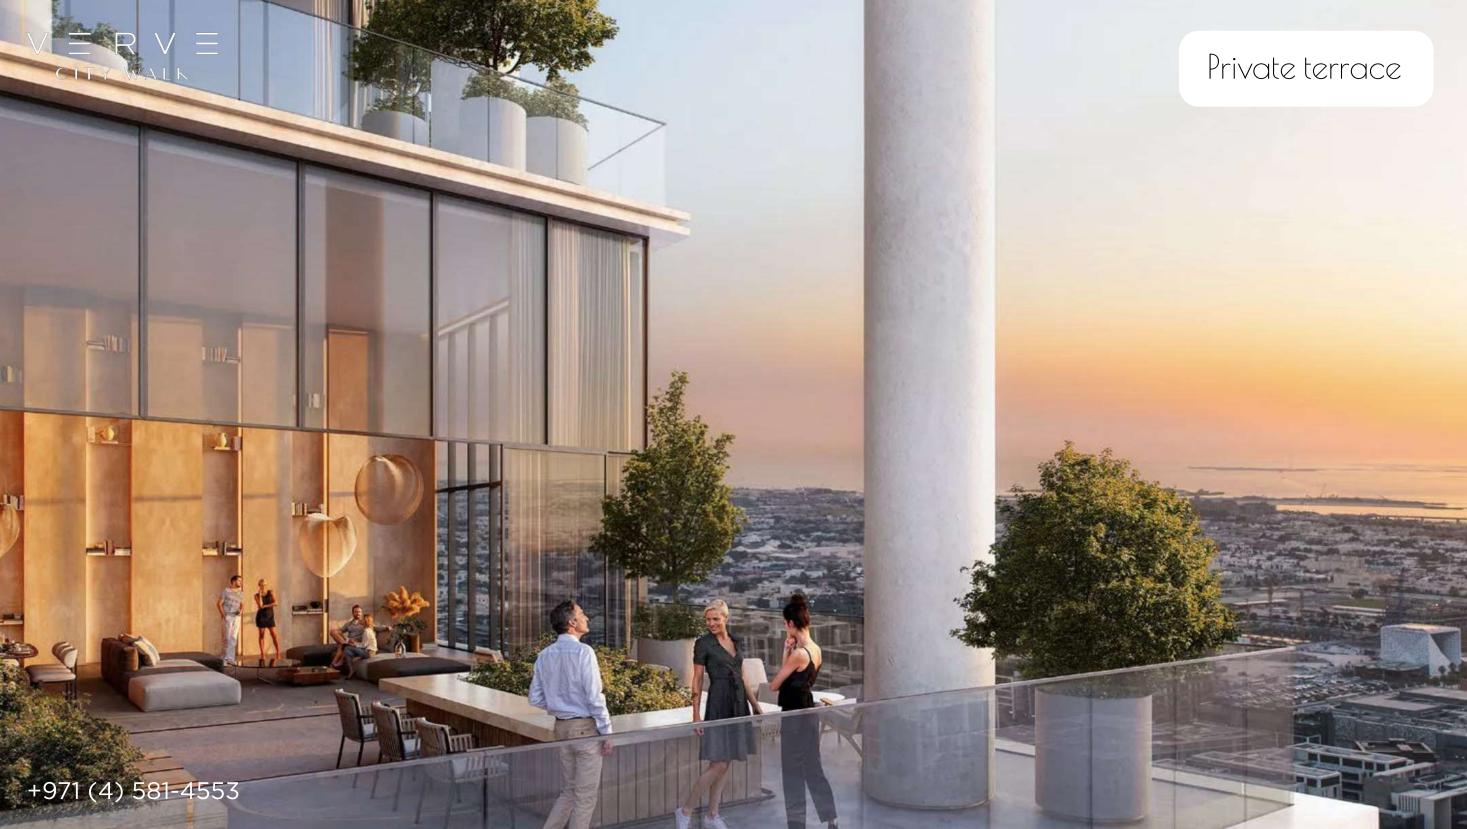

rah Beach. Thanks to its prime location, residents can enjoy the best of old and new Dubai, while being in close proximity to iconic landmarks such as the Burj Khalifa, just 2 km away, and Jumeirah Beach, just 3 km away.









#### Project architecture





### $V \equiv R V \equiv$

Spacious lobby





### $V \equiv R V \equiv$

The project offers luxury 1-4 bedroom apartments ranging from 73 to 374 m², as well as 5 bedroom penthouses ranging from 857 m².







#### Finished finishing without furniture

Apartments at Meraas Verve are designed in a modern and elegant style, with particular emphasis on space and natural light.





Kitchens are designed with functionality and elegance in mind, featuring top-of-the-line appliances and ample storage space.







### Bedroom options







#### Private terrace







#### Layouts of apartments with 1 bedroom







#### Layouts of apartments with 2 bedrooms







#### Layout of apartments with 3 bedrooms





#### Layouts of apartments with 4 bedrooms







#### Pool on the podium

On the podium level there is a large beach-style swimming pool with soft furniture, where you can soak up the sun with your favorite lemonade and have a sports swim.







#### Multifunctional gym

An equipped gym with several rooms for group training will help you stay in shape, as well as areas for yoga and meditation,









Park area of the neighboring Central park project



+971 (4) 581-4553



#### Cafes and restaurants

Residents of the project and their families can enjoy a variety of nearby restaurants and cafes. Choose dishes fro