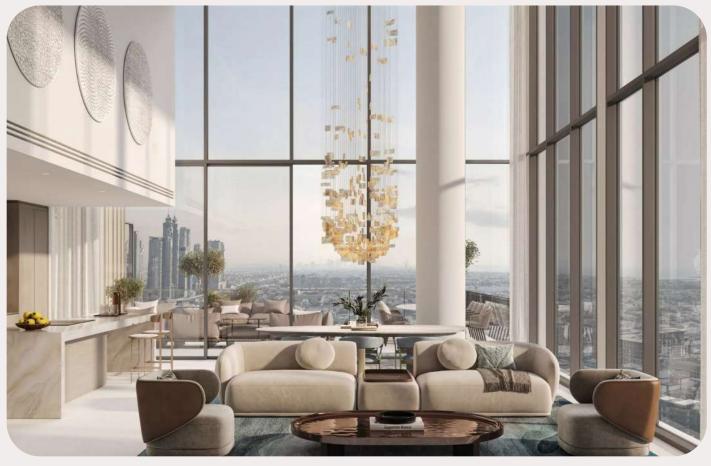

#### Finished finishing without furniture

Apartments at Meraas Verve are designed in a modern and elegant style, with particular emphasis on space and natural light.

Kitchens are designed with functionality and elegance in mind, featuring top-of-the-line appliances and ample storage space.