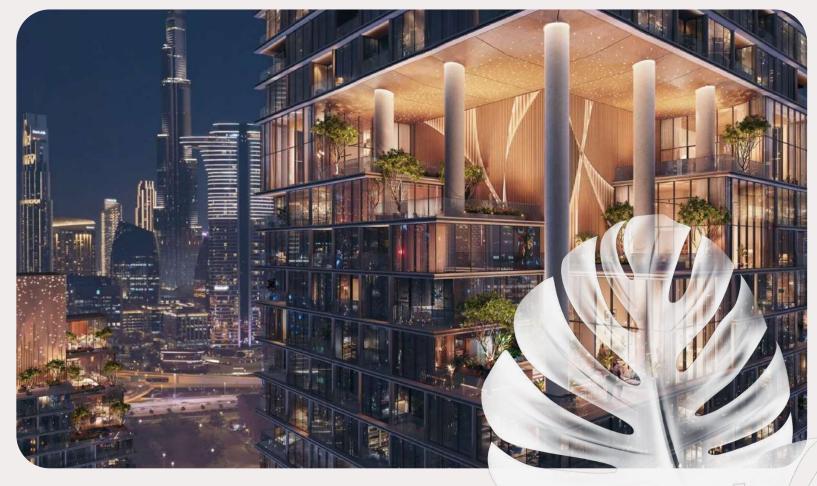

Verve by Meraas at City Walk is a luxury residential complex from the famous developer Meraas, which is located in the heart of Dubai.





#### Access to Sheikh Zayed Road

Downtown Dubai and Jumeirah Beach. Thanks to its prime location, residents can enjoy the best of old and new Dubai, while being in close proximity to iconic landmarks such as the Burj Khalifa, just 2 km away, and Jumeirah Beach, just 3 km away.









#### Project architecture





### $V \equiv R V \equiv$

Spacious lobby





### $V \equiv R V \equiv$

The project offers luxury 1-4 bedroom apartments ranging from 73 to 374 m², as well as 5 bedroom penthouses ranging from 857 m².







#### Finished finishing without furniture

Apartments at Meraas Verve are designed in a modern and elegant style, with particular emphasis on space and natural light.





Kitchens are designed with functionality and elegance in mind, featuring top-of-the-line appliances and ample storage space.







### Bedroom options







#### Private terrace







#### Layouts of apartments with 1 bedroom







#### Layouts of apartments with 2 bedrooms







#### Layout of apartments with 3 bedrooms





#### Layouts of apartments with 4 bedrooms







#### Pool on the podium

On the