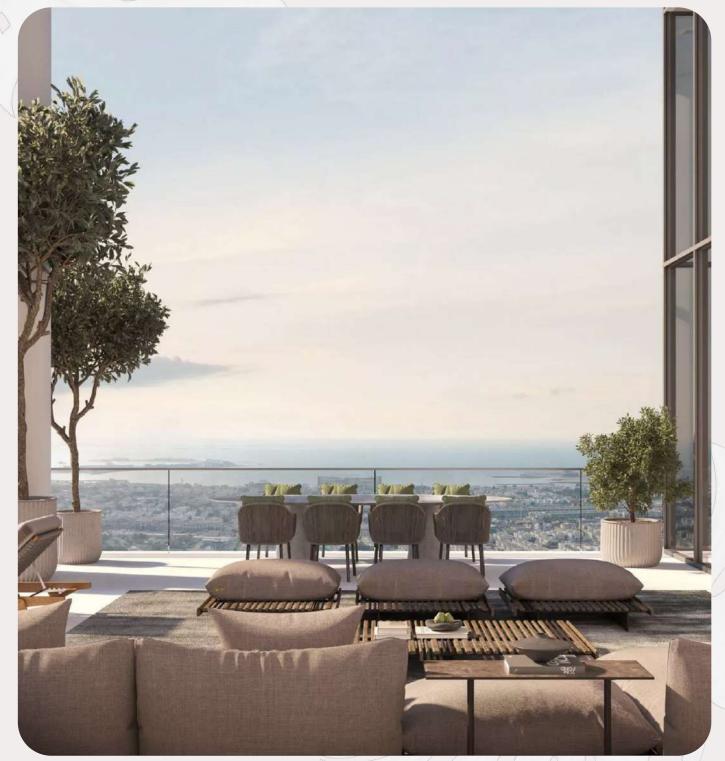

rime location, residents can enjoy the best of old and new Dubai, while being in close proximity to iconic landmarks such as the Burj Khalifa, just 2 km away, and Jumeirah Beach, just 3 km away.









#### Project architecture





### $V \equiv R V \equiv$

Spacious lobby





### $V \equiv R V \equiv$

The project offers luxury 1-4 bedroom apartments ranging from 73 to 374 m², as well as 5 bedroom penthouses ranging from 857 m².







#### Finished finishing without furniture

Apartments at Meraas Verve are designed in a modern and elegant style, with particular emphasis on space and natural light.





Kitchens are designed with functionality and elegance in mind, featuring top-of-the-line appliances and ample storage space.







### Bedroom options







#### Private terrace







#### Layouts of apartments with 1 bedroom







#### Layouts of apartments with 2 bedrooms







#### Layout of apartments with 3 bedrooms





#### Layouts of apartments with 4 bedrooms







#### Pool on the podium

On the podium level there is a large beach-style swimming pool with soft furniture, where you can soak up the sun with your favorite lemonade and have a sports swim.







#### Multifunctional gym

An equipped gym with several rooms for group training will help you stay in shape, as well as areas for yoga and meditation,









Park area of the neighboring Central park project



+971 (4) 581-4553



#### Cafes and restaurants

Residents of the project and their families can enjoy a variety of nearby restaurants and cafes. Choose dishes from your favorite gastronomi