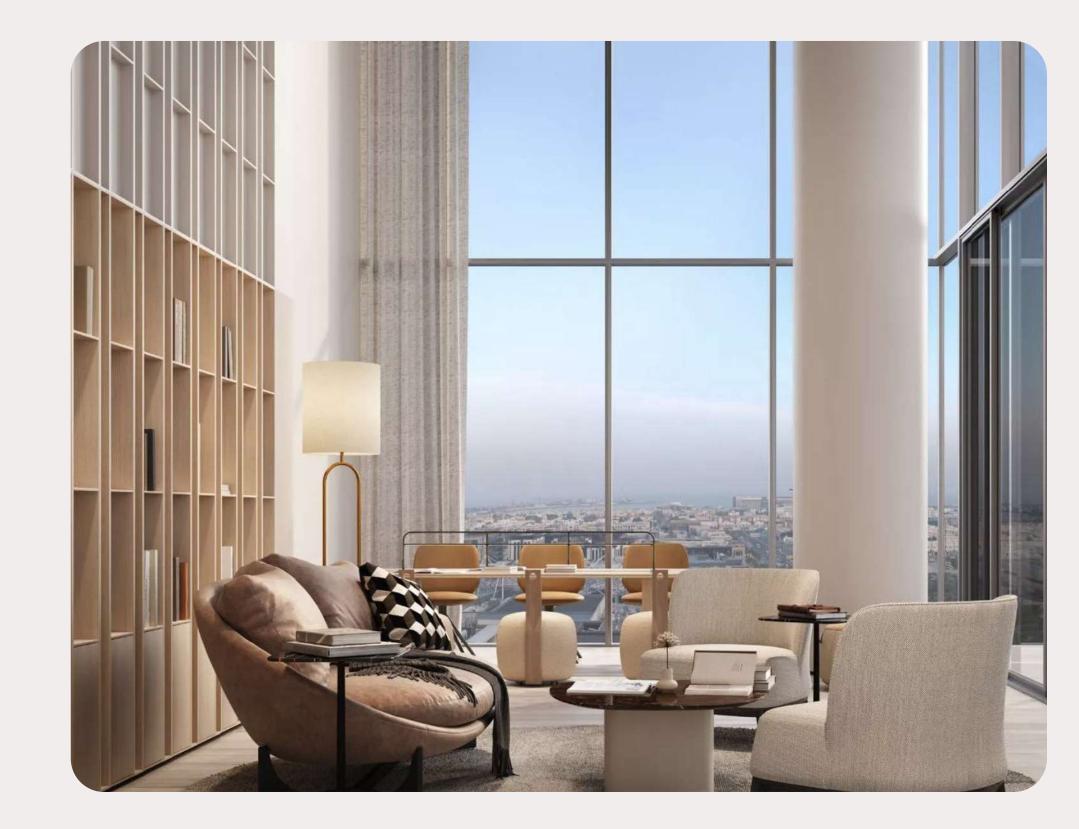

#### Finished finishing without furniture

Apartments at Meraas Verve are designed in a modern and elegant style, with particular emphasis on space and natural light.

Kitchens are designed with functionality and elegance in mind, featuring top-of-the-line appliances and ample storage space.