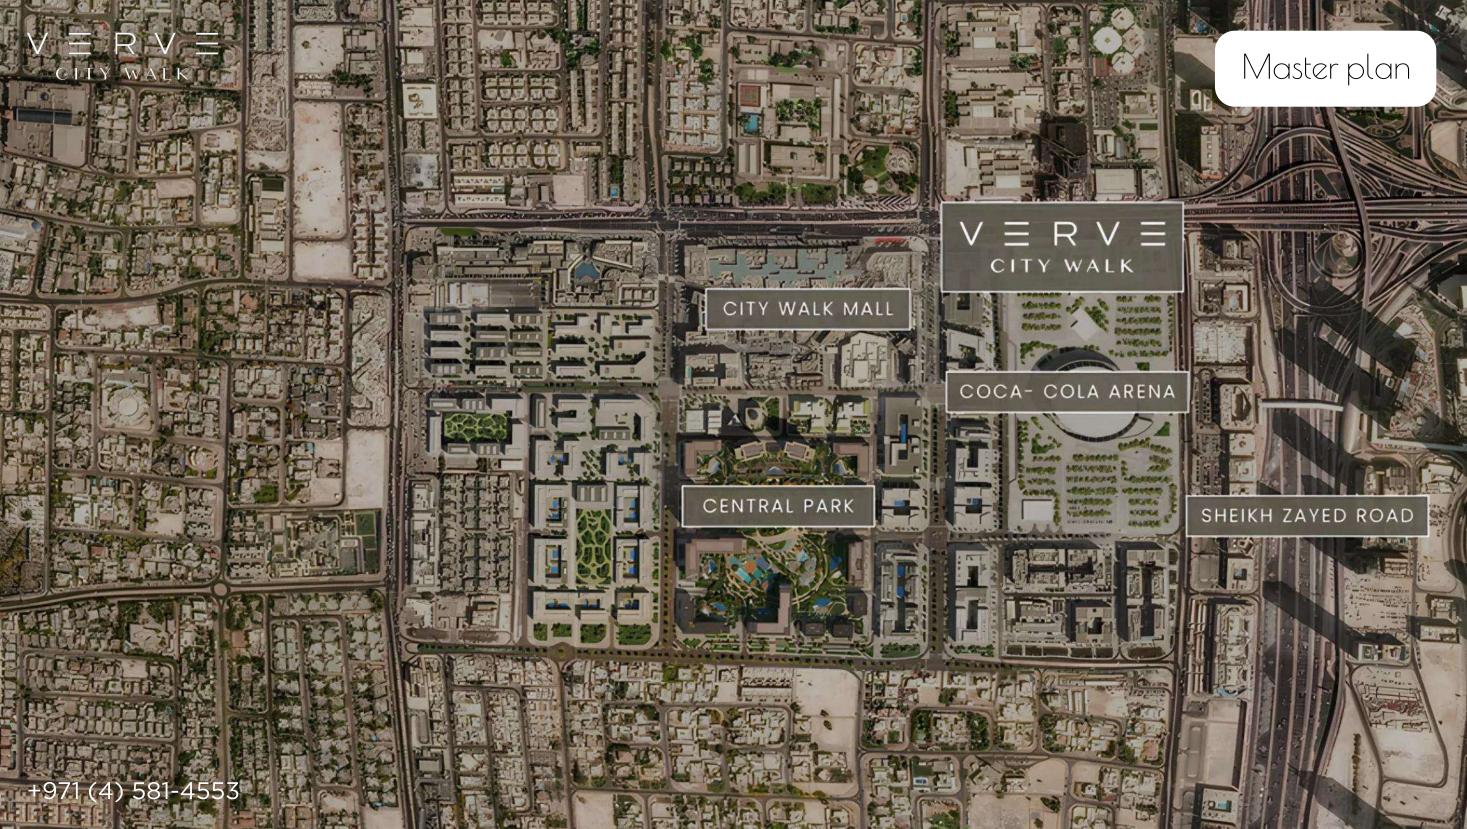

#### Access to Sheikh Zayed Road

Downtown Dubai and Jumeirah Beach. Thanks to its prime location, residents can enjoy the best of old and new Dubai, while being in close proximity to iconic landmarks such as the Burj Khalifa, just 2 km away, and Jumeirah Beach, just 3 km away.

# Shopping center a couple of minutes away

In 9 minutes you can reach the Dubai Mall and stroll through luxury shops, watch new films in the cinema and dine in the best cafes.