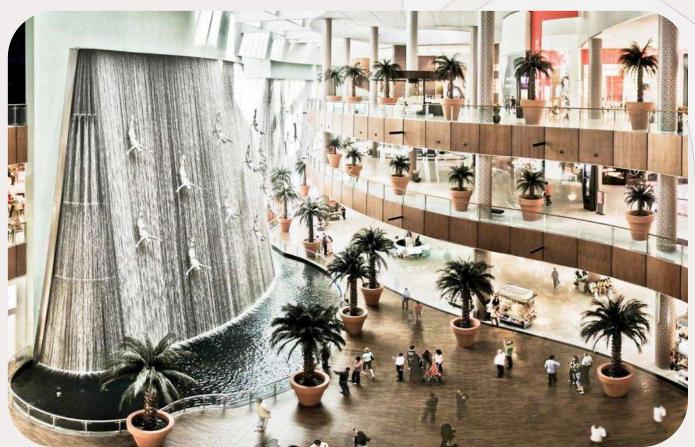

# Shopping center a couple of minutes away

In 9 minutes you can reach the Dubai Mall and stroll through luxury shops, watch new films in the cinema and dine in the best cafes.