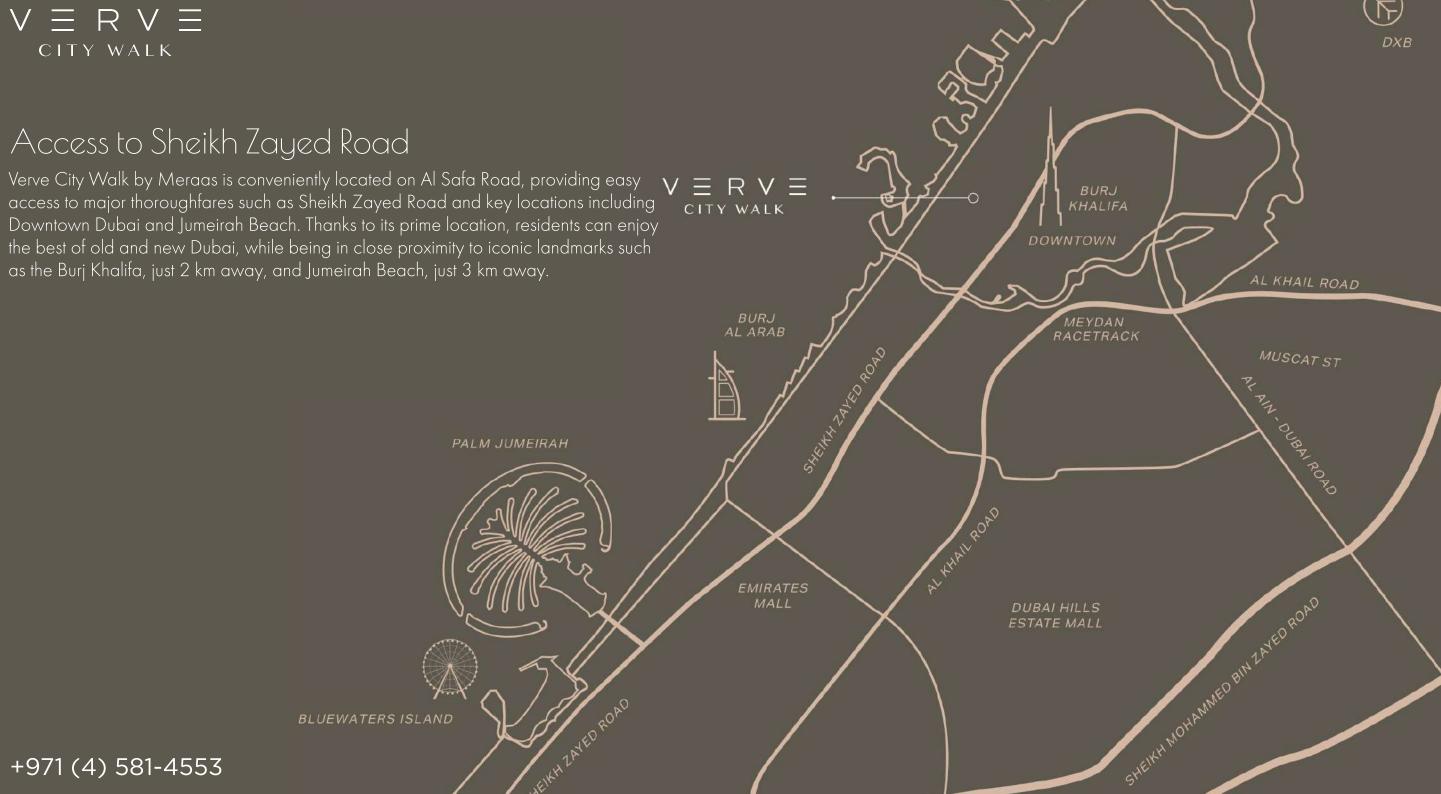

#### Access to Sheikh Zayed Road

Downtown Dubai and Jumeirah Beach. Thanks to its prime location, residents can enjoy the best of old and new Dubai, while being in close proximity to iconic landmarks such as the Burj Khalifa, just 2 km away, and Jumeirah Beach, just 3 km away.