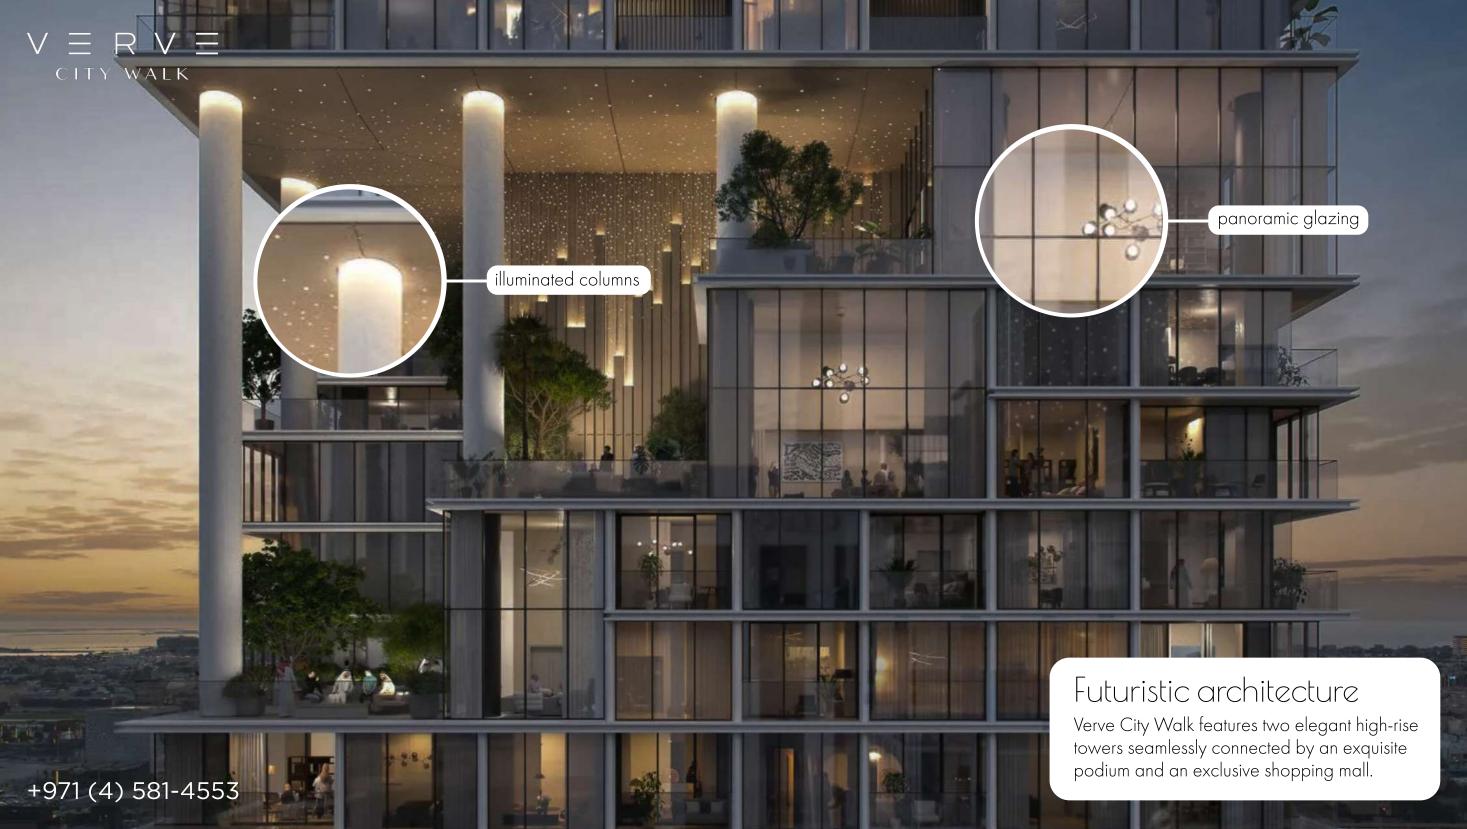

Verve by Meraas at City Walk is a luxury residential complex from the famous developer Meraas, which is located in the heart of Dubai.





#### Access to Sheikh Zayed Road

Downtown Dubai and Jumeirah Beach. Thanks to its prime location, residents can enjoy the best of old and new Dubai, while being in close proximity to iconic landmarks such as the Burj Khalifa, just 2 km away, and Jumeirah Beach, just 3 km away.









#### Project architecture





### $V \equiv R V \equiv$

Spacious lobby





### $V \equiv R V \equiv$

The project offers luxury 1-4 bedroom apartments ranging from 73 to 374 m², as well as 5 bedroom penthouses ranging from 857 m².







#### Finished finishing without furniture

Apartments at Meraas Verve are designed in a modern and elegant style, with particular emphasis on space and natural light.





Kitchens are designed with functionality and elegance in mind, featuring top-of-the-line appliances and ample storage space.







### Bedroom options







#### Private terrace







#### Layouts of apartments with 1 bedroom







#### Layouts of apartments with 2 bedrooms







#### Layout of apartments with 3 bedrooms





#### Layouts of apartments with 4 bedrooms







##