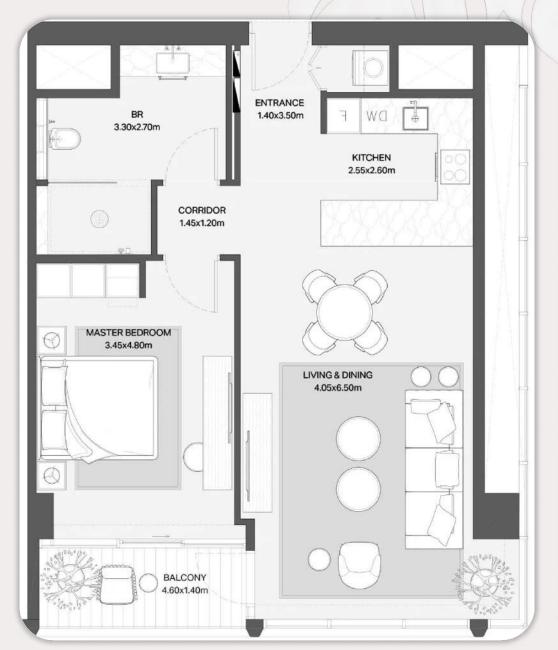

old and new Dubai, while being in close proximity to iconic landmarks such as the Burj Khalifa, just 2 km away, and Jumeirah Beach, just 3 km away.









#### Project architecture





### $V \equiv R V \equiv$

Spacious lobby





### $V \equiv R V \equiv$

The project offers luxury 1-4 bedroom apartments ranging from 73 to 374 m², as well as 5 bedroom penthouses ranging from 857 m².







#### Finished finishing without furniture

Apartments at Meraas Verve are designed in a modern and elegant style, with particular emphasis on space and natural light.





Kitchens are designed with functionality and elegance in mind, featuring top-of-the-line appliances and ample storage space.







### Bedroom options







#### Private terrace







#### Layouts of apartments with 1 bedroom







#### Layouts of apartments with 2 bedrooms







#### Layout of apartments with 3 bedrooms





#### Layouts of apartments with 4 bedrooms







#### Pool on the podium

On the podium level there is a large beach-style swimming pool with soft furniture, where you can soak up the sun with your favorite lemonade and have a sports swim.







#### Multifunctional gym

An equipped gym with several rooms for group training will help you stay in shape, as well as areas for yoga and meditation,









Park area of the neighboring Central park project



+971 (4) 581-4553



#### Cafes and restaurants

Residents of the project and their families can enjoy a variety of nearby restaurants and cafes. Choose dishes from your favorite gastronomic cuisine and spend the evening with your loved